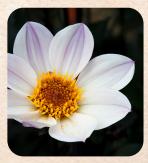

# Dahlia 'Mystic Haze'

TYPE: Small/Single

**COLOR:** Peach to orange

LOCATION

Creek 1, Fragrance Beds After Circle, North Slope 4
Alice, Parterre Cut Outs NW, WT Campus Pollinator
3 Butterfly