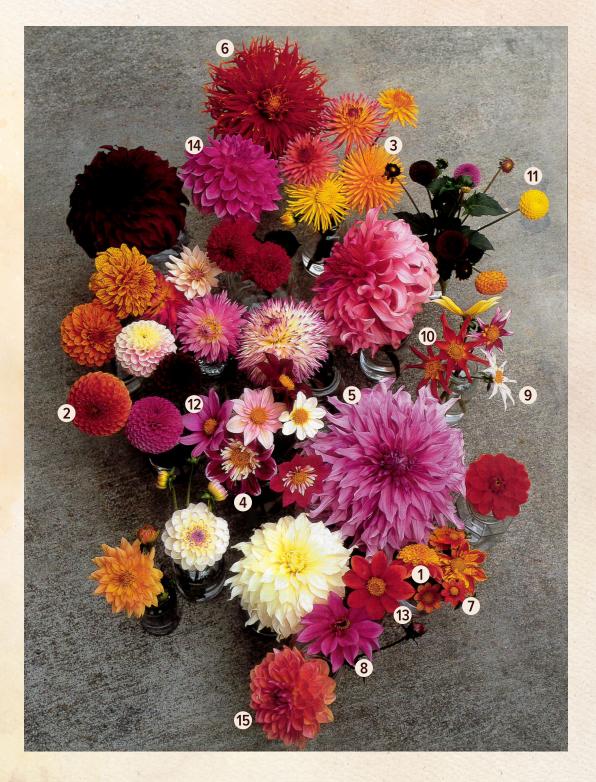

# Dahlias are classified into different forms based on their shape, size, and structure. The most common dahlia forms are called:

Anemone
 Lacinated
 Pompon
 Ball
 Mignon Single
 Peony

3. Cactus 8. Novelty 13. Single

4. Collarette 9. Orchid 14. Stellar

5. Decorative 10. Orchette 15. Waterlily