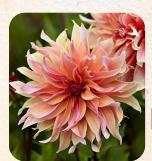

#### **Dahlia 'Figaro Orange Shades'**

TYPE: Small/Peony

**COLOR:** Orange

LOCATION

Creek 1 Cobblestones, Fragrance Beds After Circle, Fragrance Garden Raised Beds, VC Patio Ramp