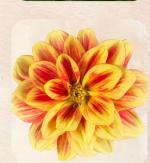

# Dahlia 'Dazzling Sun'

TYPE: Large/Stellar

**COLOR:** Yellow and red

LOCATION

Dahlia Beds