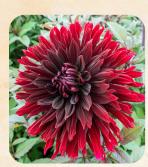

# Dahlia 'Black Jack'

**TYPE:** Dinnerplate/Semi-cactus

**COLOR:** Red to black

LOCATION

Parterre Outside East Entry