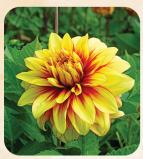

# Dahlia 'Hypnotica Icarus'

**TYPE:** Small/Formal Decorative

**COLOR:** Yellow and red

LOCATION

Fragrance Beds After Circle