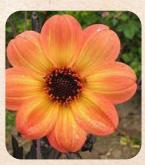

# Dahlia 'Mystic Haze'

TYPE: Small/Single

**COLOR:** Peach to orange

LOCATION

Creek 1, Fragrance Beds After Circle, North Slope 4
Alice, Parterre Cut Outs NW, WT Campus Pollinator
3 Butterfly