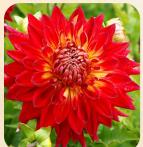

# Dahlia 'Figaro Red Shades'

TYPE: Small/Peony

COLOR: Red

LOCATION

Creek 1, Creek 1 Cobblestones, Fragrance Garden Raised Beds, Fragrance Restrooms, Italian Garden Ellipse/Oval, North Slope 4 Alice