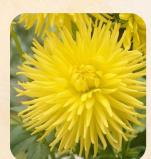

#### Dahlia 'Kennemerland'

TYPE: Large/Straight Cactus

COLOR: Yellow

LOCATION

Dahlia Beds