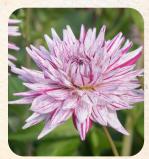

#### Dahlia 'Alauna Clair Obscur'

TYPE: Medium/Laciniated

**COLOR:** Pink and white

LOCATION