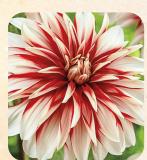

#### Dahlia 'Café au Lait'

TYPE: Medium/Informal Decorative

**COLOR:** Pink and white

LOCATION

Dahlia Beds