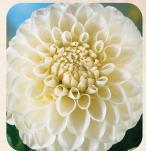

#### Dahlia 'Fleurel'

TYPE: Large/Informal Decorative

COLOR: White

LOCATION

Parterre Carousel

Dahlia 'My Love'

TYPE: Medium/Semi-cactus

COLOR: White

LOCATION

Dahlia Beds

Dahlia 'Bonesta'

TYPE: Small/Formal Decorative

COLOR: White and pink

LOCATION

Dahlia Beds