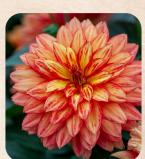

#### **Dahlia 'Ace Summer Sunset'**

**TYPE:** Dinnerplate/Informal Decorative

**COLOR:** Peach to yellow

LOCATION

Dahlia Beds