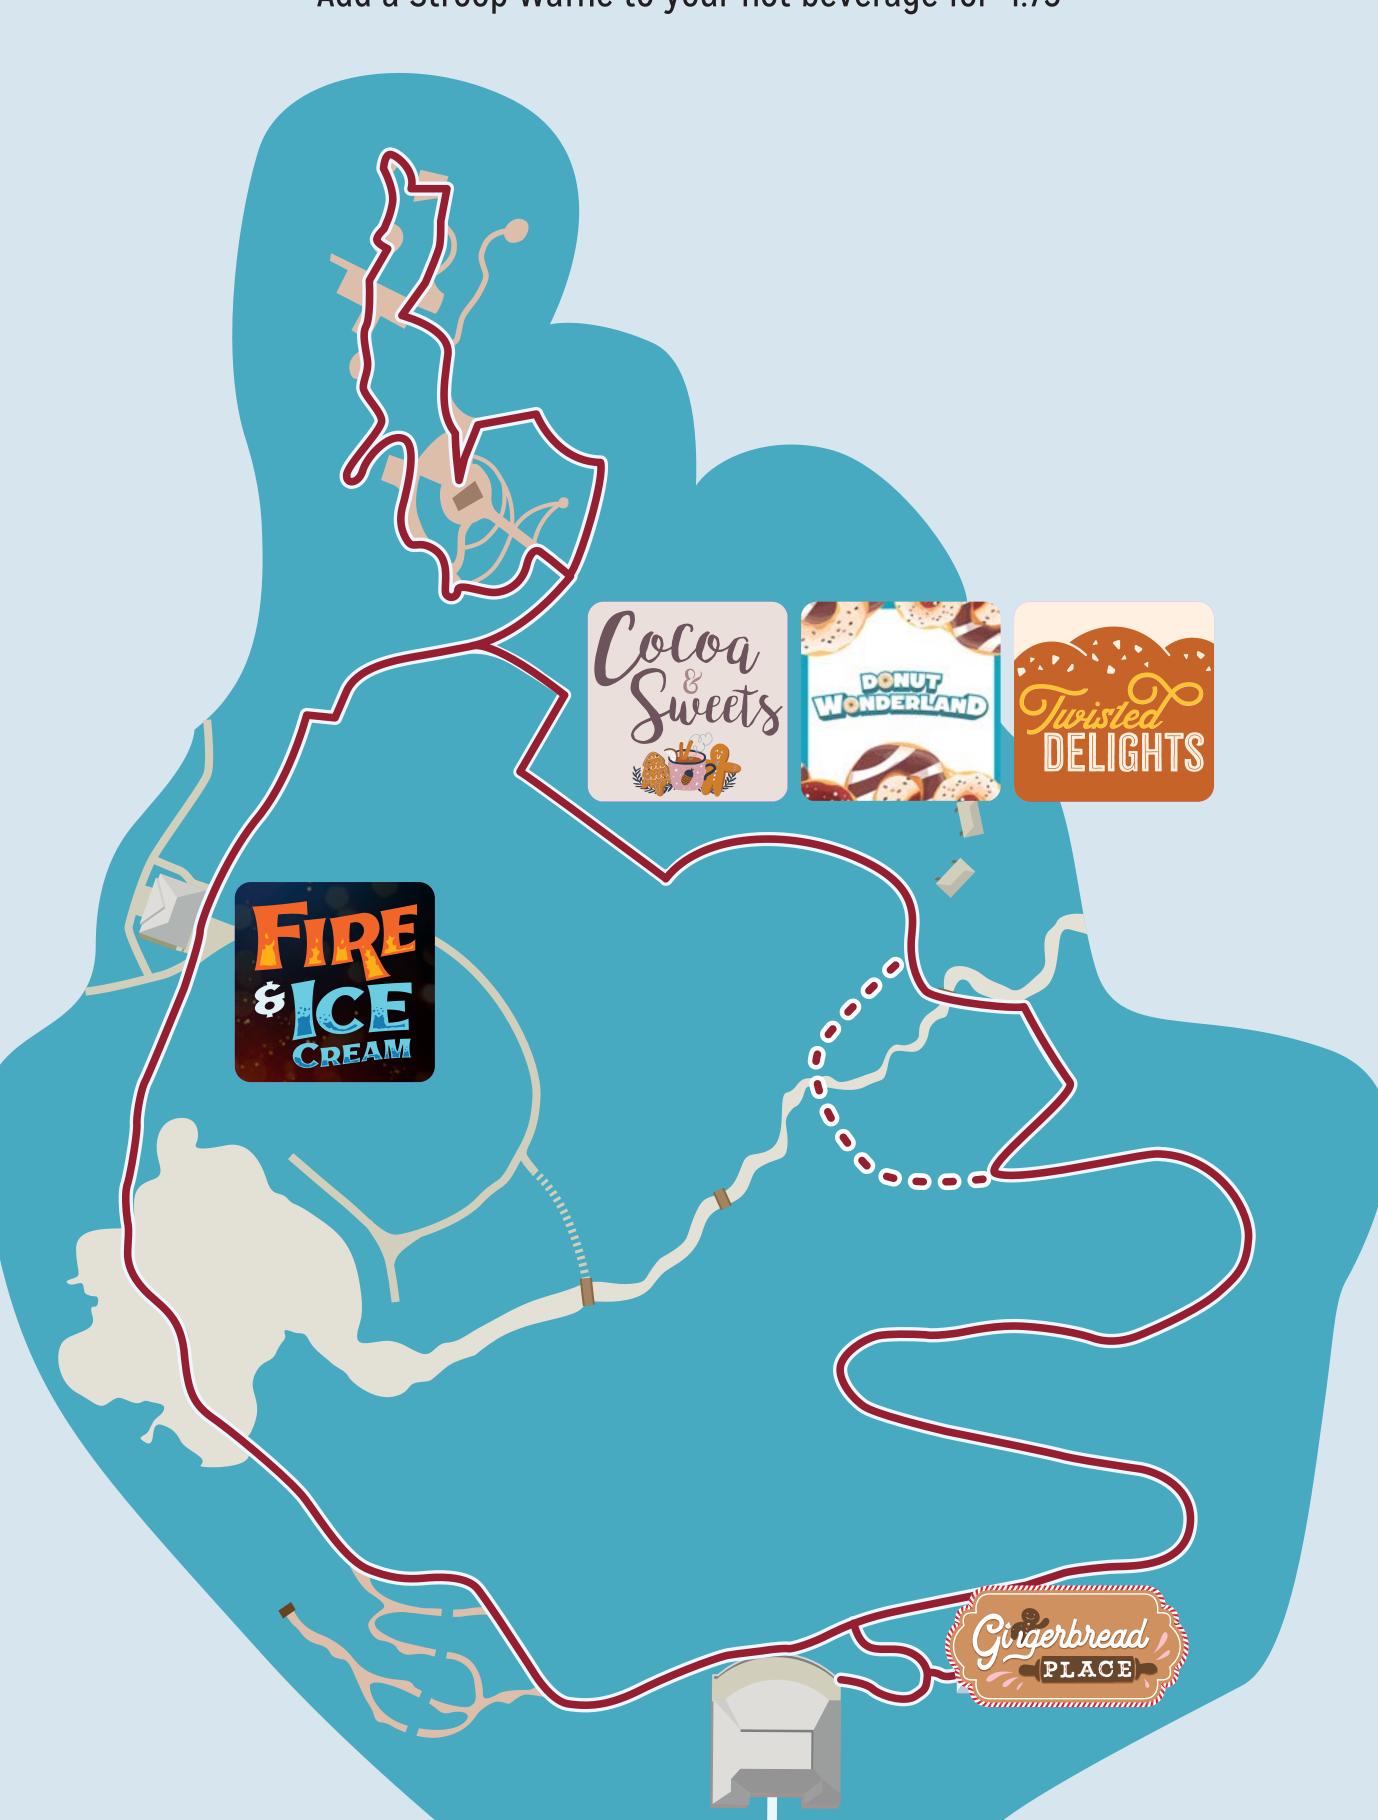

# FOOD MAP

Select the location icon to jump to its menu, or scroll down.

### Gingerbread Place Located inside Gingerbread Place

Stroop Waffles

Homestyle Chili

Corn Dog

Chicken on a Stick

Mini Donuts Cinnamon Sugar, Powdered Sugar,

Pumpkin Spice **Cinnamon Almonds** 

Reindeer Chow

## Located in Luminaria Village

Cocoa & Sweets

**Cinnamon Almonds** Smores Kit (supplies for two) **Reindeer Chow** 

**Chocolate Chip Cookie** 

Stroop Waffles

Luminaria Tree Cookie Gingerbread Cookie

**Donut Wonderland** 

### Located in Luminaria Village Mini Donuts Gingerbread Cookie Cinnamon Sugar, S'more,

Powdered Sugar, Pumpkin Spice, Stroop Waffles Cookies & Cream.

**Cinnamon Almonds** Reindeer Chow

**Chocolate Chip Cookie** 

S'mores Kit (supplies for two)

Nutella & Whipped Cream

**Bottled Drinks Hot Chocolate Hot Cider** 

**Luminaria Tree Cookie** 

Luminaria Tree Cookie

**Twisted Delights** Located in Luminaria Village

Salted Pretzel with cheese or mustard

#### Gingerbread Cookie Cinnamon Churro S'mores Kit (supplies for two) **Hot Chocolate**

**Hot Cider** 

**Stroop Waffles** 

Fire & Ice Cream

Corn Dog Stroop Waffles

Located at the Waterfall Amphitheatre

Chicken on a Stick Luminaria Tree Cookie Fire and Ice Cream